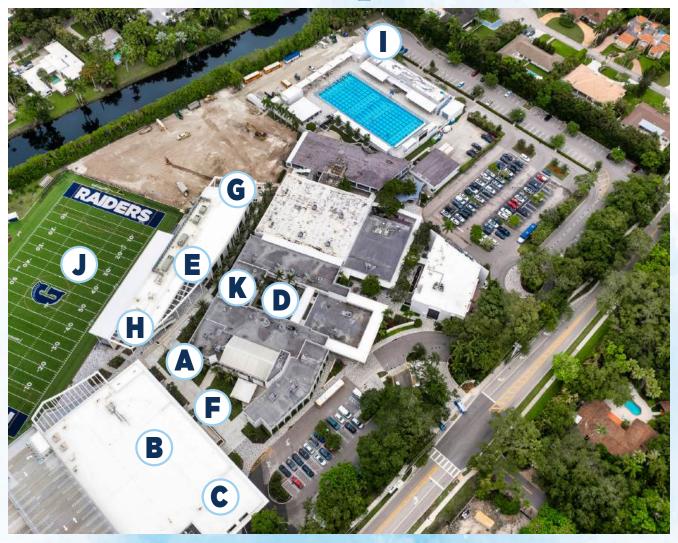

## Map

- **A** Stage
- **B** Marketplace
- **C** Spirit Store
- D Art Walk Student Exhibitions
- E Alumni & Parent Art Gallery
- **F** Food Trucks

- **G** Raider Cafe
- **H** Concession Stand
- I Color Run
- J Drum Circle
- K Art Demonstrations & Activities