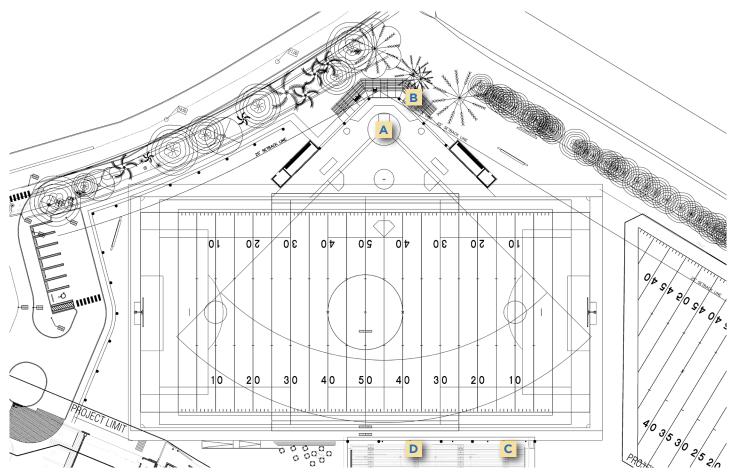

#### **ATHLETIC PLAYFIELDS**

**FIRST FLOOR PLAN** 

| KEY<br>LETTER | LOCATION                                        | VALUE     |
|---------------|-------------------------------------------------|-----------|
| Α             | Softball Field                                  | NAMED     |
| В             | Softball Bleachers                              | AVAILABLE |
|               |                                                 |           |
| С             | Sean Taylor '01 Memorial<br>Field – Bleachers 1 | NAMED     |