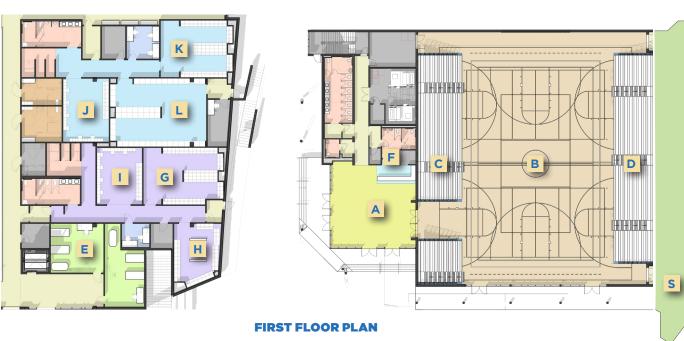

### **ATHLETIC CENTER - \$10,000,000**

#### NAMING OPPORTUNITIES

| LOCATION                    | VALUE                                                                                                                                                                                                                                                                                              |
|-----------------------------|----------------------------------------------------------------------------------------------------------------------------------------------------------------------------------------------------------------------------------------------------------------------------------------------------|
| Athletic Center (Exterior)  | AVAILABLE                                                                                                                                                                                                                                                                                          |
| Lobby                       | AVAILABLE                                                                                                                                                                                                                                                                                          |
| Gym Court                   | NAMED                                                                                                                                                                                                                                                                                              |
| Bleachers 1                 | NAMED                                                                                                                                                                                                                                                                                              |
| Bleachers 2                 | NAMED                                                                                                                                                                                                                                                                                              |
| Training Room               | NAMED                                                                                                                                                                                                                                                                                              |
| Spirit Store                | AVAILABLE                                                                                                                                                                                                                                                                                          |
| Girls Varsity Locker Room 1 | NAMED                                                                                                                                                                                                                                                                                              |
| Girls Varsity Locker Room 2 | AVAILABLE                                                                                                                                                                                                                                                                                          |
| Girls PE Locker Room        | AVAILABLE                                                                                                                                                                                                                                                                                          |
| Boys Varsity Locker Room 1  | NAMED                                                                                                                                                                                                                                                                                              |
| Boys Varsity Locker Room 2  | NAMED                                                                                                                                                                                                                                                                                              |
| Boys PE Locker Room         | NAMED                                                                                                                                                                                                                                                                                              |
| Weight Room                 | NAMED                                                                                                                                                                                                                                                                                              |
| Flex Room 1                 | AVAILABLE                                                                                                                                                                                                                                                                                          |
| Flex Room 2                 | AVAILABLE                                                                                                                                                                                                                                                                                          |
| Indoor Track                | NAMED                                                                                                                                                                                                                                                                                              |
| Outdoor Viewing Platform    | NAMED                                                                                                                                                                                                                                                                                              |
| Athletic Promenade          | AVAILABLE                                                                                                                                                                                                                                                                                          |
|                             | Athletic Center (Exterior)LobbyGym CourtBleachers 1Bleachers 2Training RoomSpirit StoreGirls Varsity Locker Room 1Girls Varsity Locker Room 2Girls PE Locker Room 1Boys Varsity Locker Room 2Boys PE Locker Room 2Boys PE Locker Room 2Flex Room 1Flex Room 2Jindoor TrackOutdoor Viewing Platform |

Named spaces as of March 3, 2025

To discuss naming opportunities that are meaningful to you and your family, contact Natalie White at nwhite@gulliverprep.org.