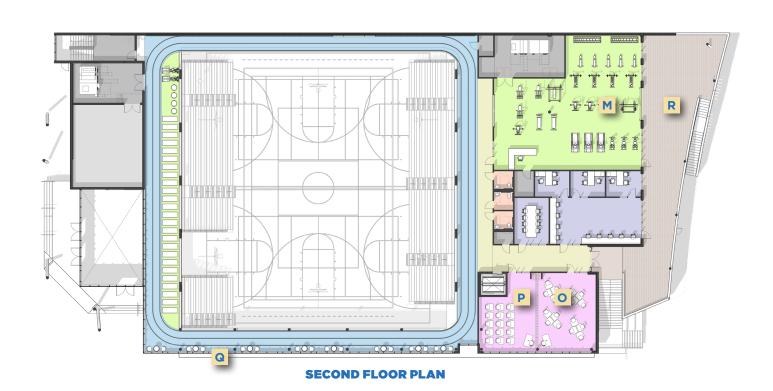

### **ATHLETIC CENTER - \$10,000,000**

#### NAMING OPPORTUNITIES

| LOCATION                    | VALUE                                                                                                                                                                                                                                                                                              |
|-----------------------------|----------------------------------------------------------------------------------------------------------------------------------------------------------------------------------------------------------------------------------------------------------------------------------------------------|
| Athletic Center (Exterior)  | AVAILABLE                                                                                                                                                                                                                                                                                          |
| Lobby                       | AVAILABLE                                                                                                                                                                                                                                                                                          |
| Gym Court                   | NAMED                                                                                                                                                                                                                                                                                              |
| Bleachers 1                 | NAMED                                                                                                                                                                                                                                                                                              |
| Bleachers 2                 | NAMED                                                                                                                                                                                                                                                                                              |
| Training Room               | NAMED                                                                                                                                                                                                                                                                                              |
| Spirit Store                | AVAILABLE                                                                                                                                                                                                                                                                                          |
| Girls Varsity Locker Room 1 | NAMED                                                                                                                                                                                                                                                                                              |
| Girls Varsity Locker Room 2 | AVAILABLE                                                                                                                                                                                                                                                                                          |
| Girls PE Locker Room        | AVAILABLE                                                                                                                                                                                                                                                                                          |
| Boys Varsity Locker Room 1  | NAMED                                                                                                                                                                                                                                                                                              |
| Boys Varsity Locker Room 2  | NAMED                                                                                                                                                                                                                                                                                              |
| Boys PE Locker Room         | NAMED                                                                                                                                                                                                                                                                                              |
| Weight Room                 | NAMED                                                                                                                                                                                                                                                                                              |
| Flex Room 1                 | AVAILABLE                                                                                                                                                                                                                                                                                          |
| Flex Room 2                 | AVAILABLE                                                                                                                                                                                                                                                                                          |
| Indoor Track                | NAMED                                                                                                                                                                                                                                                                                              |
| Outdoor Viewing Platform    | NAMED                                                                                                                                                                                                                                                                                              |
| Athletic Promenade          | AVAILABLE                                                                                                                                                                                                                                                                                          |
|                             | Athletic Center (Exterior)LobbyGym CourtBleachers 1Bleachers 2Training RoomSpirit StoreGirls Varsity Locker Room 1Girls Varsity Locker Room 2Girls PE Locker Room 1Boys Varsity Locker Room 2Boys PE Locker Room 2Boys PE Locker Room 2Flex Room 1Flex Room 2Jindoor TrackOutdoor Viewing Platform |

Named spaces as of March 3, 2025

To discuss naming opportunities that are meaningful to you and your family, contact Natalie White at nwhite@gulliverprep.org.